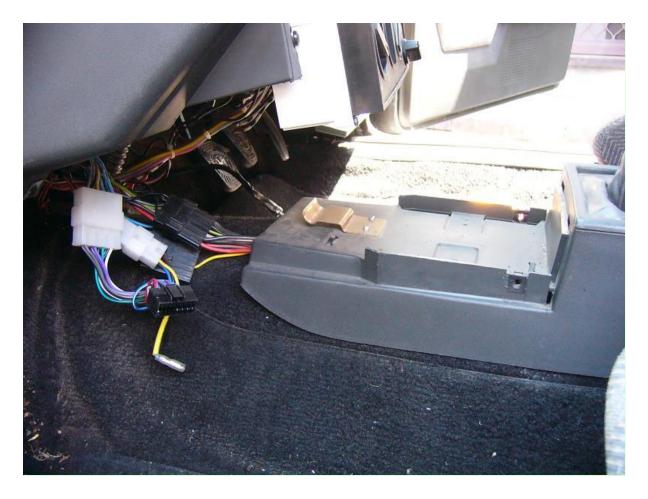

Step 6: Remove the heater/radio console, disconnecting the radio wiring as you go.

Step 7: Reassemble everything in reverse order.

That's all, easy wasn't it :-)