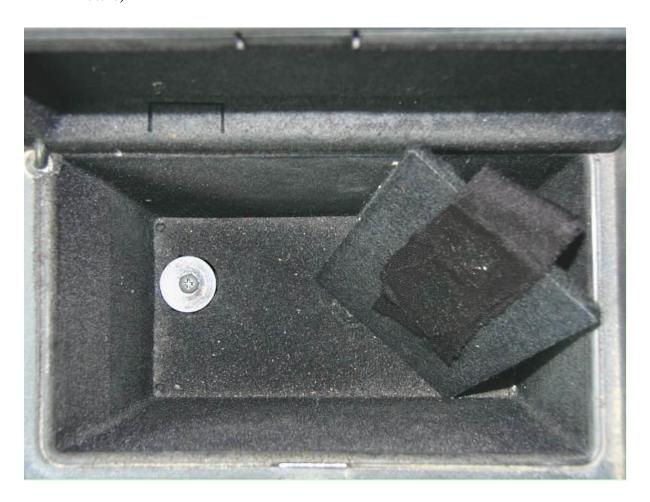

## Centre console removal

Step 1: Open the lid of the console box, lift up the carpet on the bottom and undo the screw.

(Note the cloth tab I have glued to the bottom of the carpet to make this easier in the future)