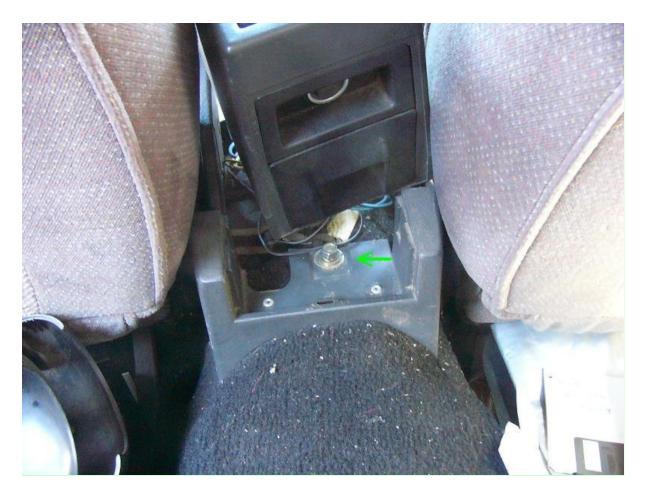

Step 2: Lift the console box to access the bolt underneath.

Step 3: Remove the bolt.

Step 4: Remove the four screws (two either side) holding the heater/radio console.

Step Slide the main console towards the rear as far as you can to disengage the hook under the heater console.