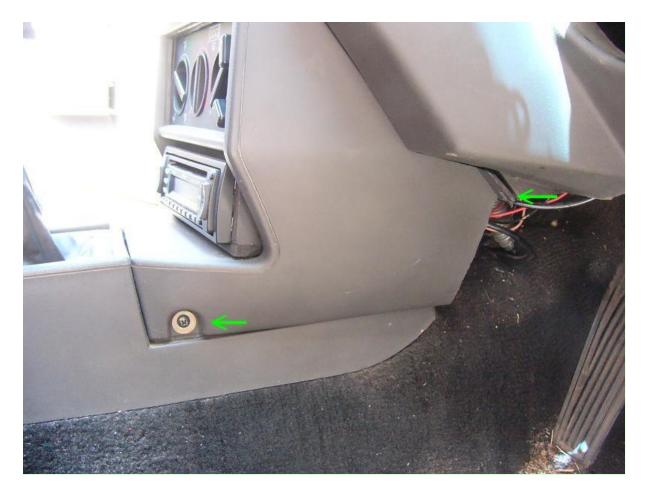

Step 2: Lift the console box to access the bolt underneath.

Step 3: Remove the bolt.

Step 4: Remove the four screws (two either side) holding the heater/radio console.

Step Slide the main console towards the rear as far as you can to disengage the hook under the heater console.